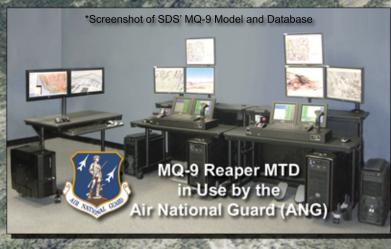

### World's First Low-Cost, High-Fidelity MQ-9 Reaper Pilot / Sensor Operator Simulator

### **Capabilities Include:**

- Crew and Individual Training
- Stand-Alone and Distributed Training
- Normal and Emergency Procedure Training
- Tactical ISR and Weapons Delivery Training
- Content-Rich, AI-Driven Scenario-Based Mission Training



© 2016 SDS International, Inc. All rights reserved. All Copyrights are the property of their respective owner

# ROVATTS MQ-9 MISSION Training Device (MTD)

## High-Fidelity Simulation For Use In Training, Research & Development, Test & Evaluation

### **MTD Supports**

- Normal Procedures / Checklist Functionality / Communications
- Critical Action Emergency Procedures--Takeoff, In-Flight and Landing
- Tactical Mission Training
  - Sensor Operations
  - Weapons Employment--AGM-114 and GBU-12
- Individual and Crew Training
- Stand-Alone or Distributed Mission Operations (DMO) Training
- Anywhere / Anytime Geo-Specific Training / Mission Rehearsal Using SDS' GeoSource-RTB Rapid Terrain Generation Capabilities
- Content-Rich, Al-Driven Scenario-Based Mission Training Provided by LIFE-Based